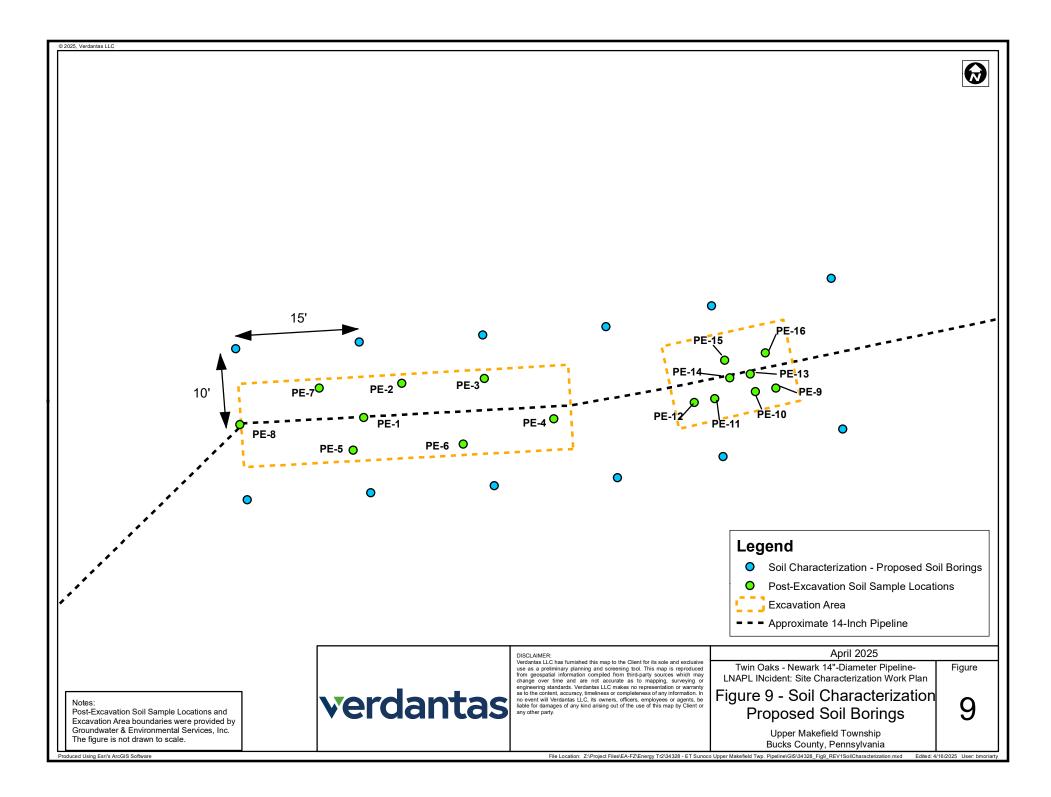

DISCLAIMER: Verdantas LLC has furnished this map to the Client for its sole and exclusive use as a and screening tool. This map is reproduced from geospatial information compiled for on verdantas LLC makes no representation or warranty as to the content, accu completeness of any information. In no event will Verdantas LLC, its owners, officers, e be liable for damages of any kind arising out of the use of this map by Client or any other

File Location: Z:\Proje

| s a preliminary planning<br>rom third-party sources<br>engineering standards.<br>couracy, timeliness or<br>s, employees or agents,<br>ther party. | April 2025<br>Twin Oaks – Newark 14"-Diameter Pipeline-<br>LNAPL Incident: Site Characterization Work Plan | Figure                   |
|---------------------------------------------------------------------------------------------------------------------------------------------------|------------------------------------------------------------------------------------------------------------|--------------------------|
|                                                                                                                                                   | Figure 3 - Post-Excavation<br>Sample Location Map                                                          | 3                        |
|                                                                                                                                                   | Upper Makefield Township<br>Bucks County, Pennsylvania                                                     | /16/2025 User: bmoriarty |