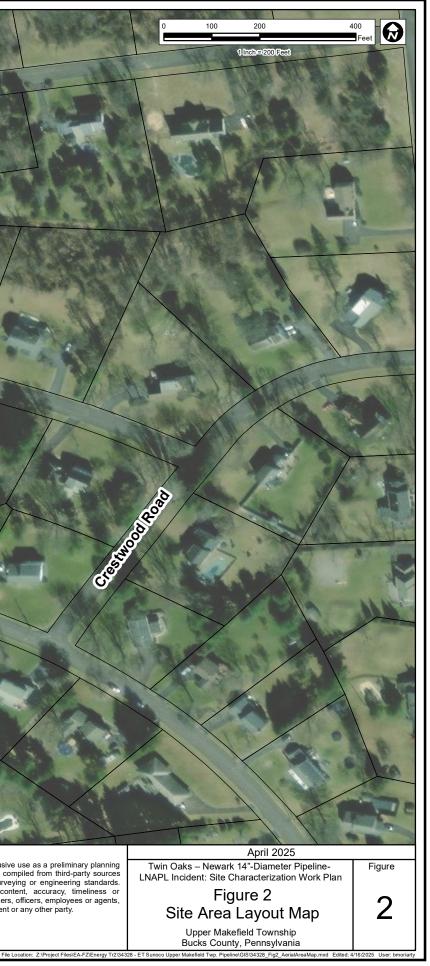

DISCLAIMER: Verdantas LLC has furnished this map to the Client for its sole and exclusive use as a and screening tool. This map is reproduced from geospatial information compiled for on verdantas LLC makes no representation or warranty as to the content, accu completeness of any information. In no event will Verdantas LLC, its owners, officers, e be liable for damages of any kind arising out of the use of this map by Client or any other

File Location: Z:\Proje

| s a preliminary planning<br>rom third-party sources<br>engineering standards.<br>couracy, timeliness or<br>s, employees or agents,<br>ther party. | April 2025<br>Twin Oaks – Newark 14"-Diameter Pipeline-<br>LNAPL Incident: Site Characterization Work Plan | Figure                   |
|----------------------------------------