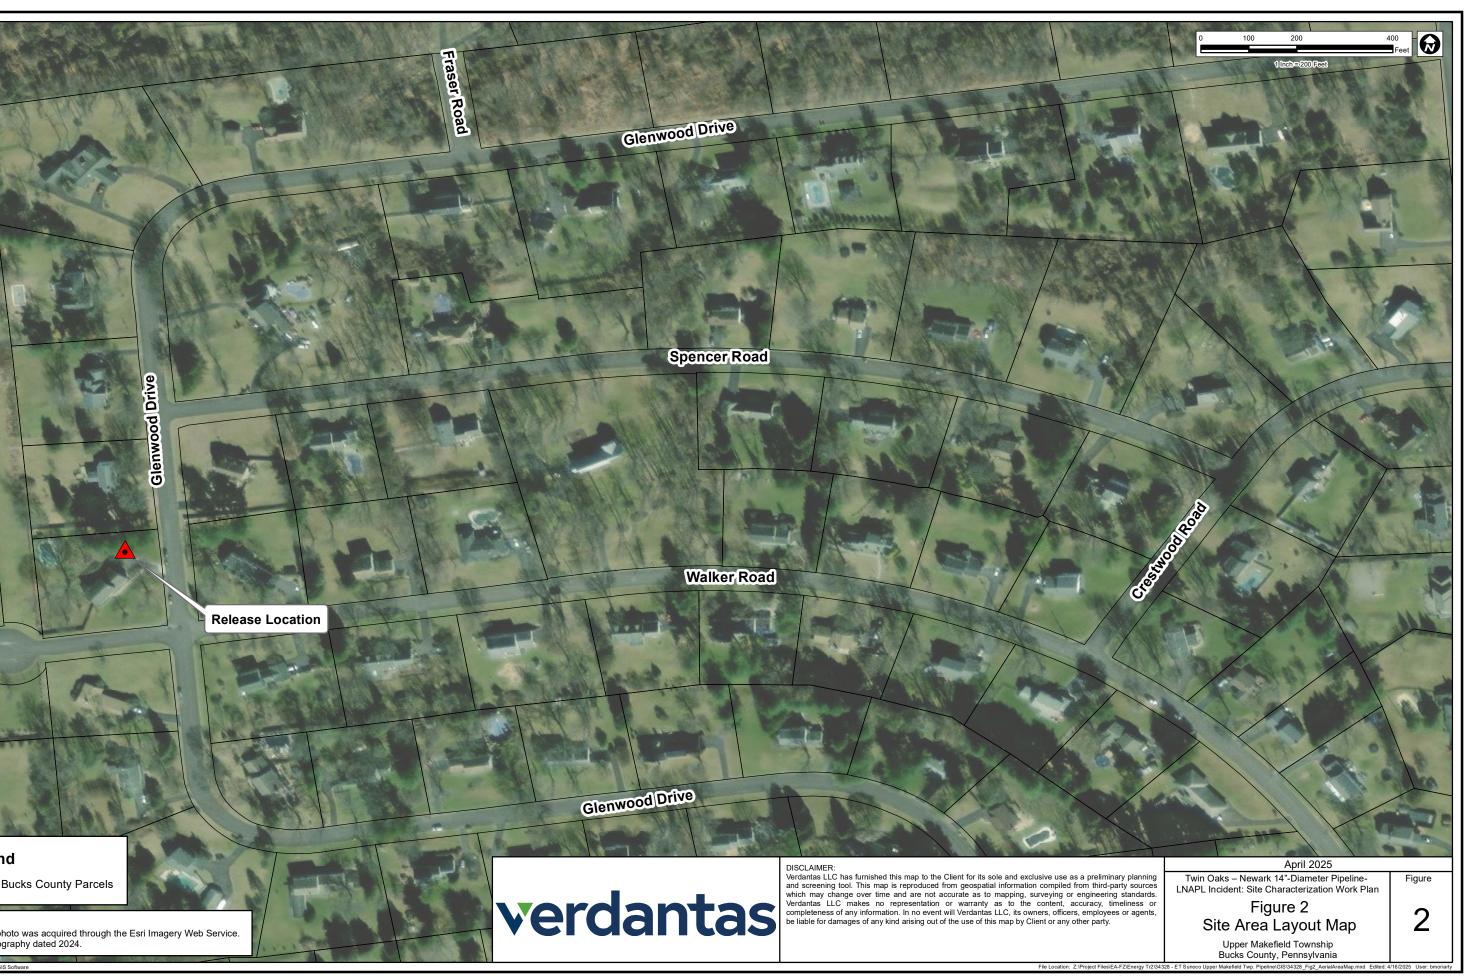

DISCLAIMER: Verdantas LLC has furnished this map to the Client for its sole and exclusive use as a and screening tool. This map is reproduced from geospatial information compiled for on verdantas LLC makes no representation or warranty as to the content, accu completeness of any information. In no event will Verdantas LLC, its owners, officers, e be liable for damages of any kind arising out of the use of this map by Client or any other

File Location: Z:\Proje

| s a preliminary planning<br>rom third-party sources<br>engineering standards.<br>couracy, timeliness or<br>s, employees or agents,<br>ther party. | April 2025<br>Twin Oaks – Newark 14"-Diameter Pipeline-<br>LNAPL Incident: Site Characterization Work Plan | Figure                   |
|--------------------------------------------