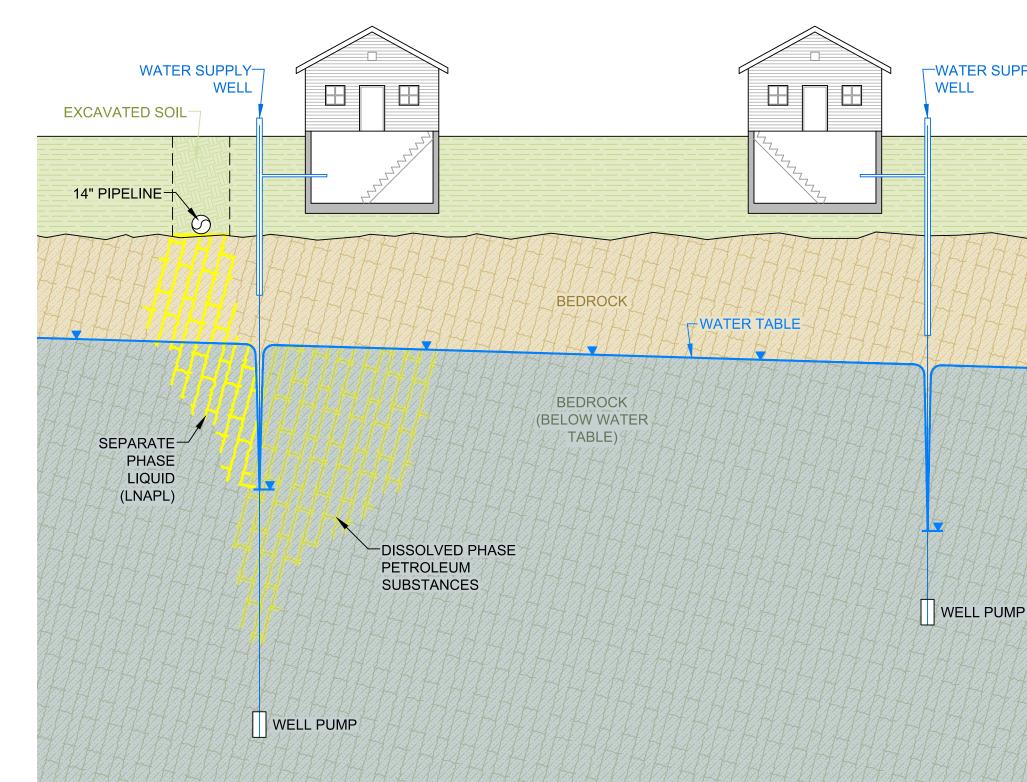

| PLY      |                             | verdantas                                       |                                           | 211 NORTH 13TH STREET, SUITE 503<br>PHILADELPHIA, PA 19107-1627<br>TEL. 215.545.7295 |
|----------|-----------------------------|-------------------------------------------------|-------------------------------------------|--------------------------------------------------------------------------------------|
| AAA      | DESIGNED BY<br>JPB          | DRAWN BY<br>JPB                                 | CHECKED BY<br>JNK                         | PROJECT NO.<br>34328                                                                 |
|          | PRELIMINARY CONCEPTUAL SITE | TWIN OAKS- NEWARK 14" - DIAMETER PIPELINE LNAPL | INCIDENT: SITE CHARACTERIZATION WORK PLAN | UPPER MAKEFIELD TOWNSHIP, BUCKS COUNTY, PENNSYLVANIA                                 |
| NN XXXXX | DATE<br>SCAL                |                                                 | 4/16                                      | /2025                                                                                |
|          | FIGUE                       |                                                 | N                                         | .T.S.                                                                                |
|          | . 1901                      |                                                 |                                           | 7                                                                                    |