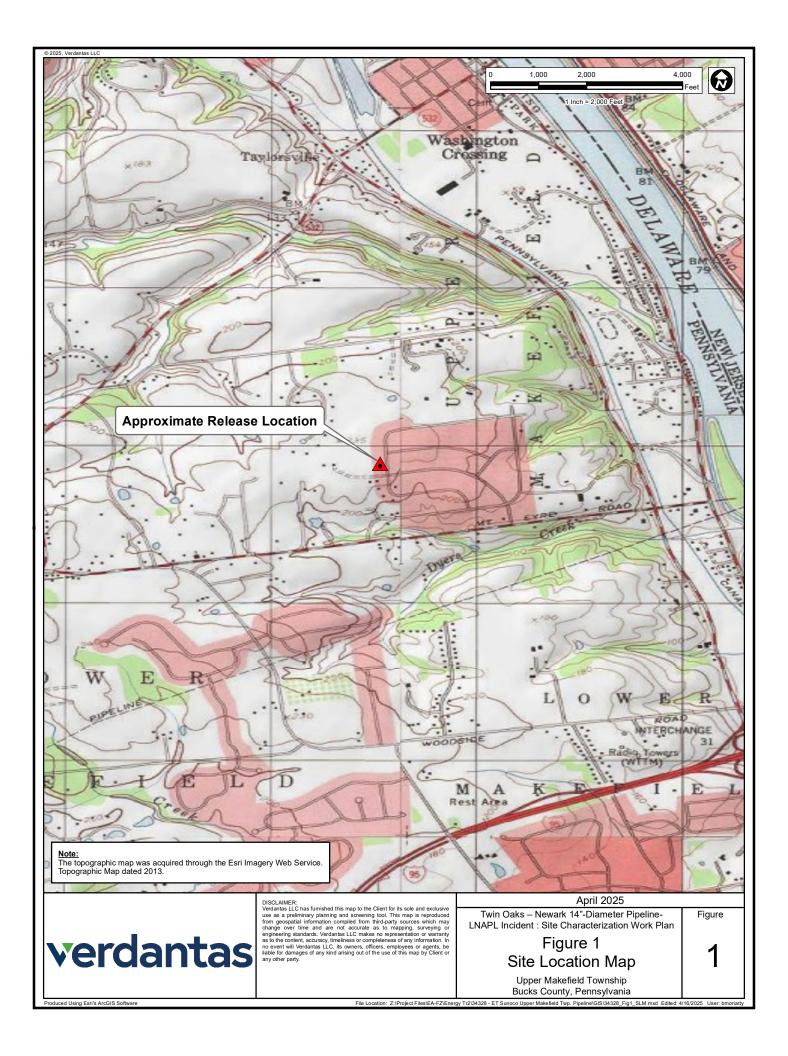

DISCLAIMER: Verdantas LLC has furnished this map to the Client for its sole and exclusive use as a and screening tool. This map is reproduced from geospatial information compiled for on verdantas LLC makes no representation or warranty as to the content, accu completeness of any information. In no event will Verdantas LLC, its owners, officers, e be liable for damages of any kind arising out of the use of this map by Client or any other

File Location: Z:\Proje

| s a preliminary planning<br>rom third-party sources<br>engineering standards.<br>couracy, timeliness or<br>s, employees or agents,<br>ther party. | April 2025<br>Twin Oaks – Newark 14"-Diameter Pipeline-<br>LNAPL Incident: Site Characterization Work Plan | Figure                   |
|--------------------------------------