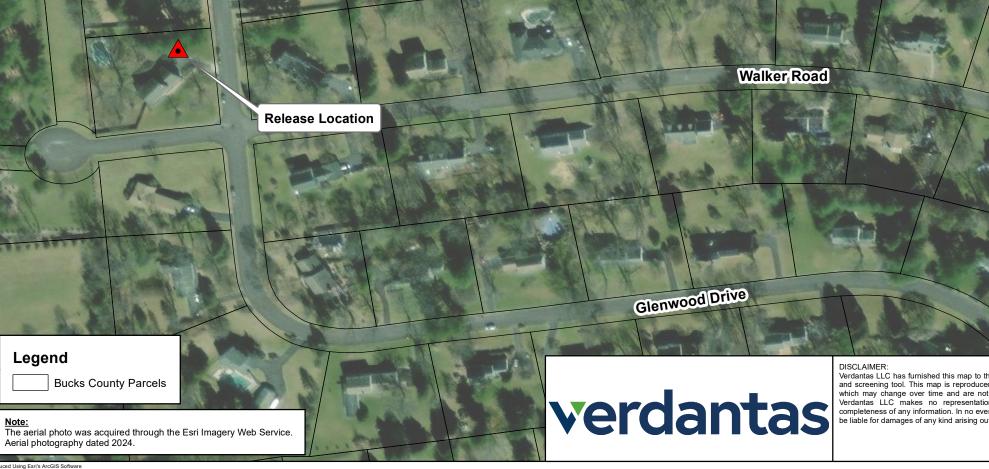

DISCLAIMER: Verdantas LLC has furnished this map to the Client for its sole and exclusive use as a and screening tool. This map is reproduced from geospatial information compiled for on verdantas LLC makes no representation or warranty as to the content, accu completeness of any information. In no event will Verdantas LLC, its owners, officers, e be liable for damages of any kind arising out of the use of this map by Client or any other

File Location: Z:\Proje

| s a preliminary planning<br>rom third-party sources<br>engineering standards.<br>couracy, timeliness or<br>s, employees or agents,<br>ther party. | April 2025<br>Twin Oaks – Newark 14"-Diameter Pipeline-<br>LNAPL Incident: Site Characterization Work Plan | Figure                   |
|------------------------------------------