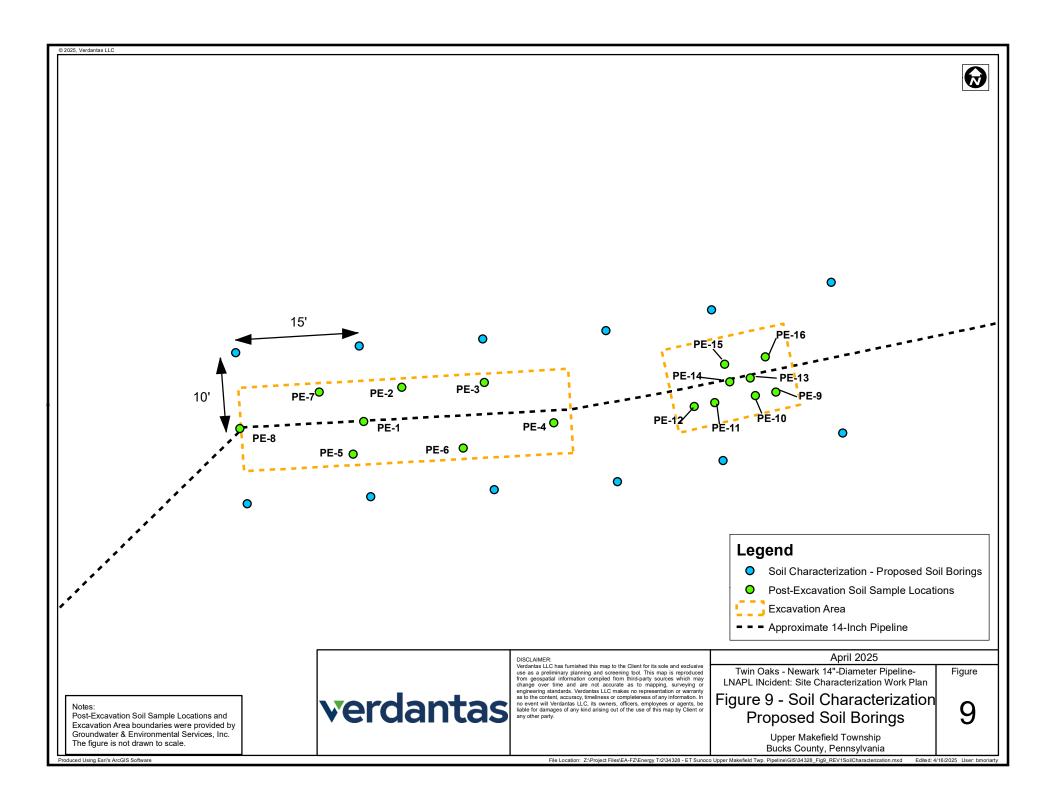

d exclusive use as a preliminary planning and screening tool. This map is reproduced from geospatial information compiled from third-party sources which may change over time and are not accurate as to mapping, surveying or engineering standards. Verdantas LLC makes no representation or warranty as to the content, accuracy, timeliness or completeness of any information. In no event will Verdantas LLC, its owners, officers, employees or agents, be liable for damages of any kind arising out of the use of this map by Client or any other party.

June 2025

Figure

Twin Oaks – Newark 14"-Diameter Pipeline-LNAPL Incident: Site Characterization Work Plan

Figure 8 - ERI Survey and Seismic Refraction Survey Transects

Upper Makefield Township Bucks County, Pennsylvania

Bucks County, Pennsylvania