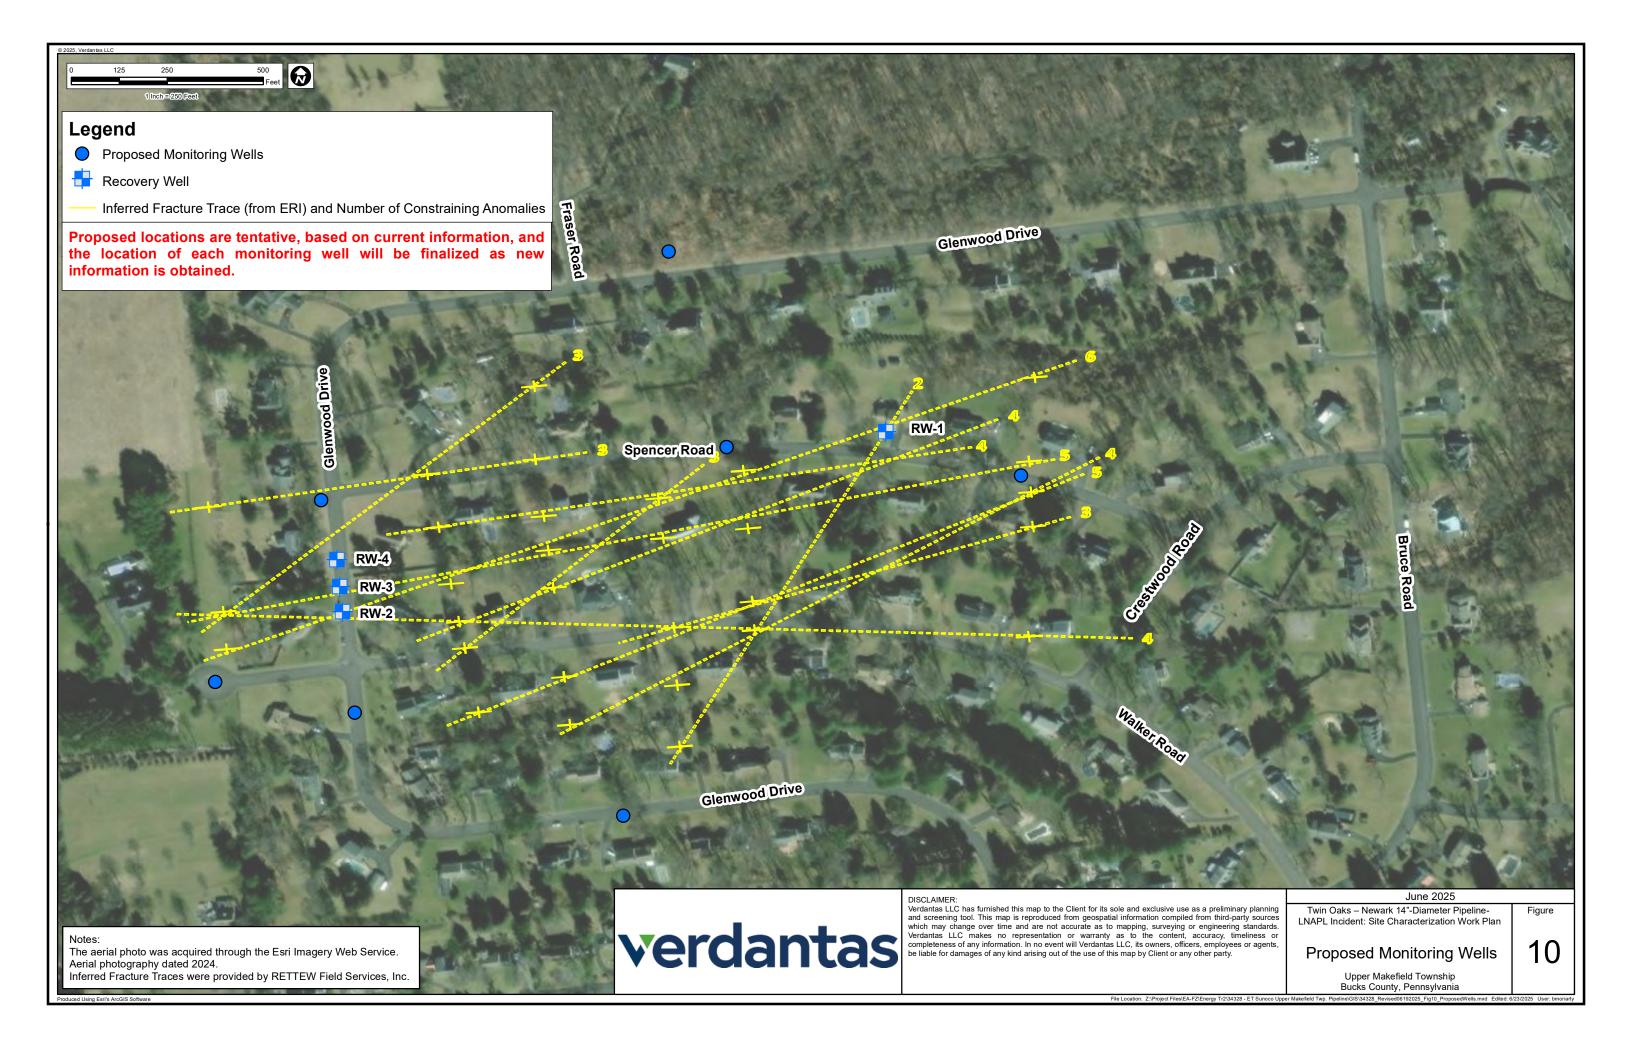

June 2025

Twin Oaks – Newark 14"-Diameter Pipeline-LNAPL Incident: Site Characterization Work Plan