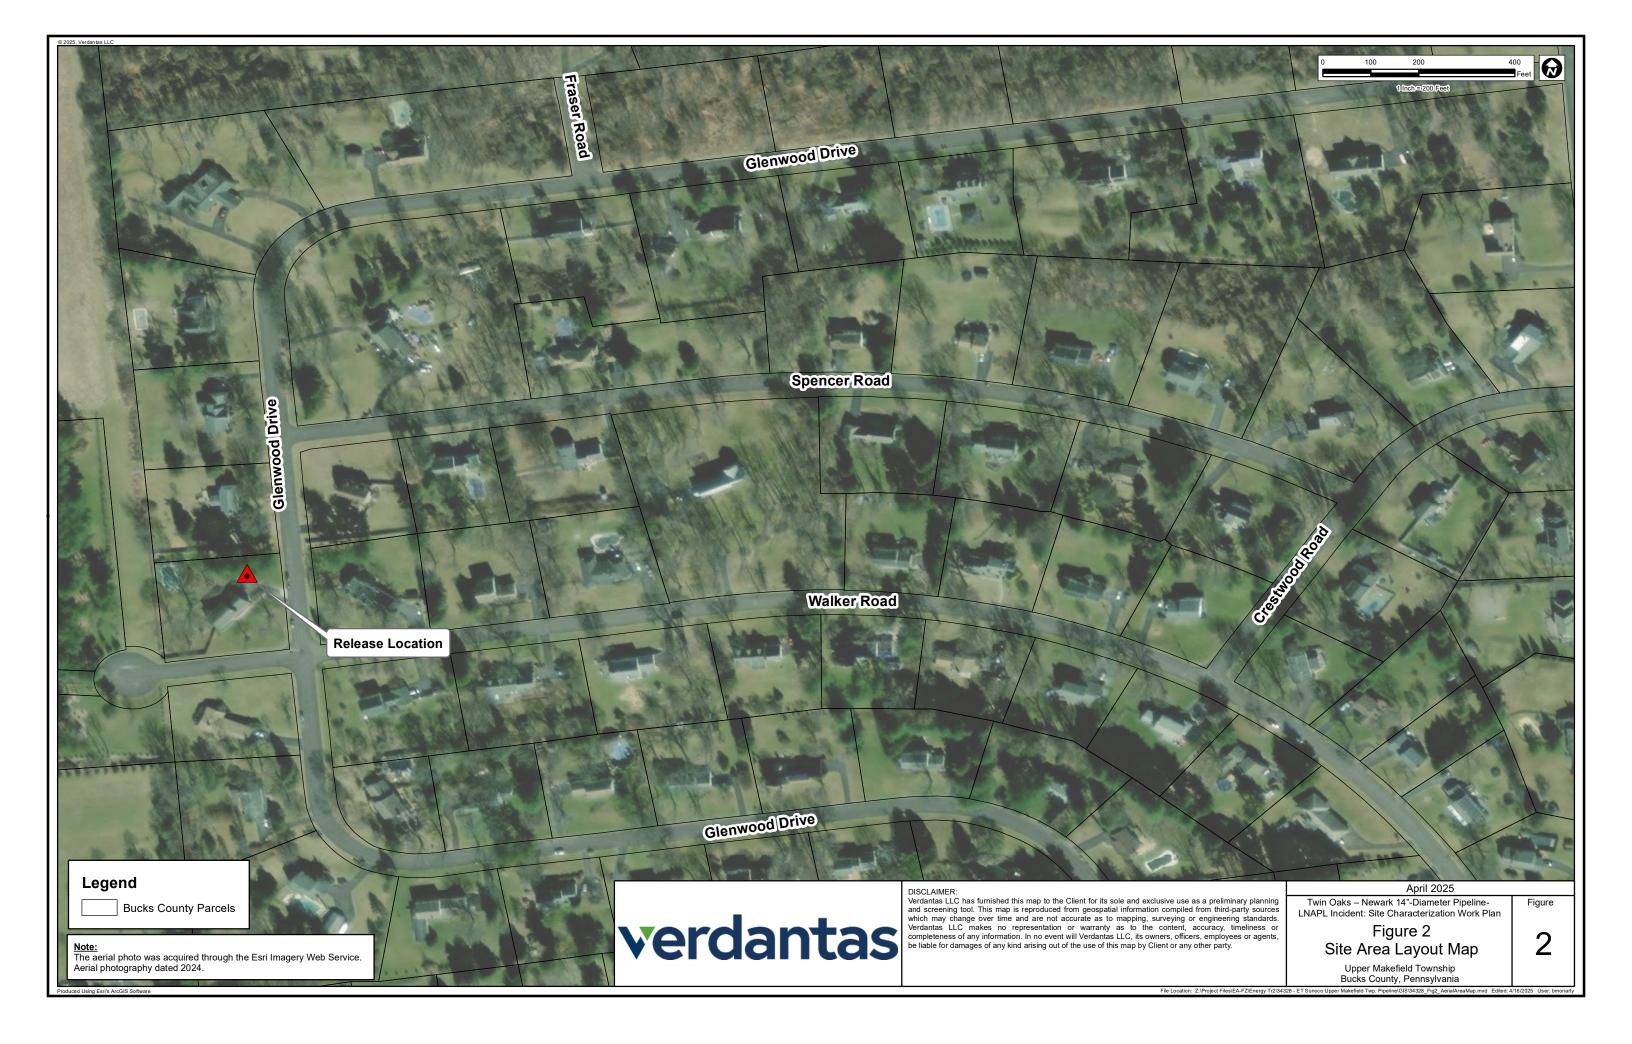

Twin Oaks - Newark 14"-Diameter Pipeline-LNAPL Incident: Site Characterization Work Plan

Figure 3 - Post-Excavation Sample Location Map

Upper Makefield Township

Bucks County, Pennsylvania

DISCLAIMER:

Verdantas LLC has furnished this map to the Client for its sole and exclusive use as a preliminary planning and screening tool. This map is reproduced from geospatial information compiled from third-party sources which may change over time and are not accurate as to mapping, surveying or engineering standards. Verdantas LLC makes no representation or warranty as to the content, accuracy, timeliness or completeness of any information. In no event will Verdantas LLC, its owners, officers, employees or agents, be liable for damages of any kind arising out of the use of this map by Client or any other party.