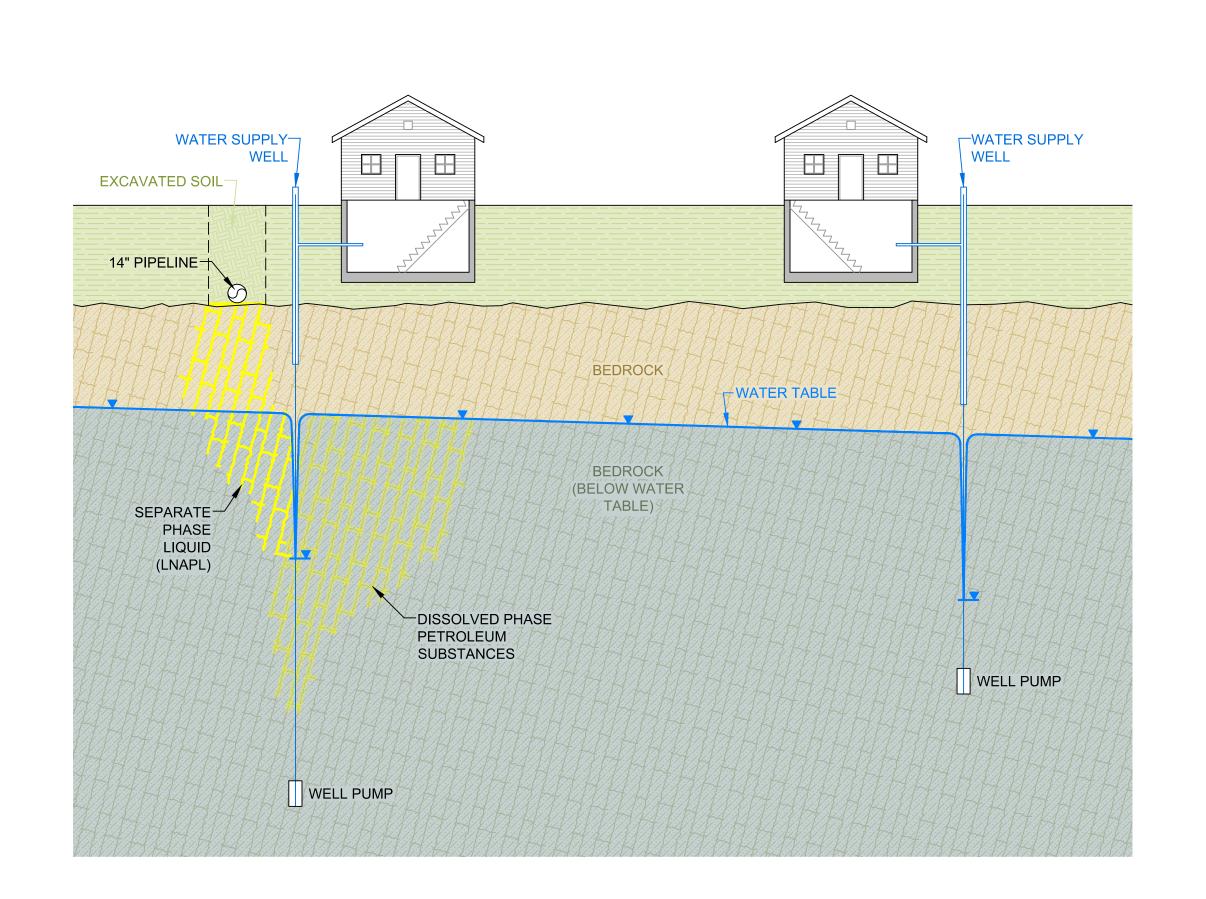

4/16/2025 2:00 PM

DESIGNED BY JPB

211 NORTH 13TH STREET, SUITE 503 PHILADELPHIA, PA 19107-1627 TEL. 215.545.7295

TWIN OAKS- NEWARK 14" - DIAMETER PIPELINE LNAPL INCIDENT: SITE CHARACTERIZATION WORK PLAN

PRELIMINARY CONCEPTUAL SITE MODEL SCHEMATIC

UPPER MAKEFIELD TOWNSHIP, BUCKS COUNTY, PENNSYLVANIA

4/16/2025 SCALE

FIGURE

N.T.S.

DISCLAIMER:

Verdantas LLC has furnished this map to the Client for its sole and exclusive use as a preliminary planning and screening tool. This map is reproduced from geospatial information compiled from third-party sources which may change over time and are not accurate as to mapping, surveying or engineering standards. Verdantas LLC makes no representation or warranty as to the content, accuracy, timeliness or completeness of any information. In no event will Verdantas LLC, its owners, officers, employees or agents, be liable for damages of any kind arising out of the use of this map by Client or any other party.